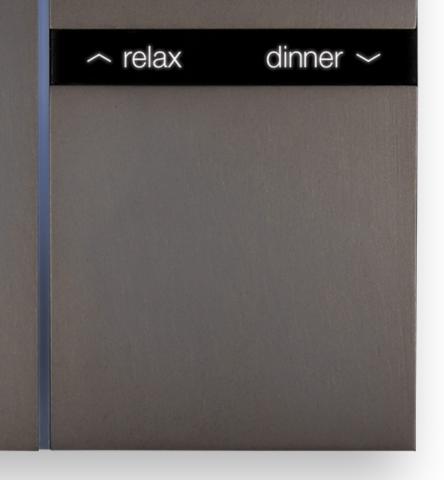

### A SWITCH UNLIKE ANY YOU'VE EVER SEEN

With its exceptional design, interchangeable text labels and proximity sensor, Fibonacci raises the bar in smart home technology.

4-button brushed aluminium