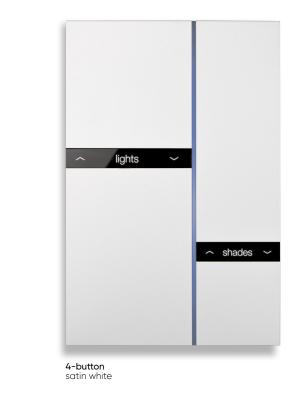

### A SWITCH UNLIKE ANY YOU'VE EVER SEEN

With its exceptional design, interchangeable text labels and proximity sensor, Fibonacci raises the bar in smart home technology.

4-button brushed aluminium

#### **Choose your labels**

The text labels are laser engraved making them fully customisable to your needs.