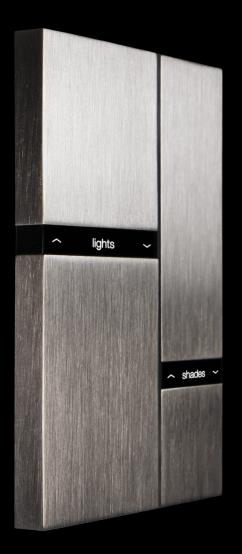

### A SWITCH UNLIKE ANY YOU'VE EVER SEEN

With its exceptional design, interchangeable text labels and proximity sensor, Fibonacci raises the bar in smart home technology.

4-button brushed aluminium

#### **Choose your labels**

The text labels are laser engraved making them fully customisable to your needs.