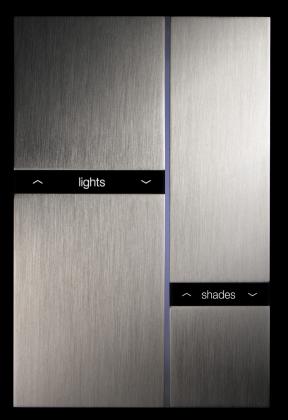

#### Choose your configuration

Fibonacci is available in both a 2-way and a 4-way configuration.

#### **Choose your labels**

The text labels are laser engraved making them fully customisable to your needs.