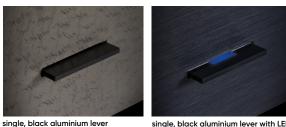

# **Composed comfort**

Controlling Chopin feels a bit like **playing the piano**. Push the levers up or down to dim the lights, draw the curtains and let your favourite music enter the room.

Chopin natively integrates with KNX, Crestron® and Lutron® systems with an LED light indicating its status. An internal temperature sensor discretely reports the room temperature to the smart home system.

### **Built to last**

Opt for 1 or 2 levers in 3 different finishes: black aluminium, chromed or gold plated, **creating a sophisticated and timeless appearance.** 

Made in Belgium to the high standards for which Basalte products are known, Chopin is precision-machined from one piece and carefully assembled by hand.

#### Choose your levers

Opt for either one or two levers in black aluminium, chromed or gold-plated.

Aluminium collection

Classic collection

Fer forgé collection

single, black aluminium lever with LED