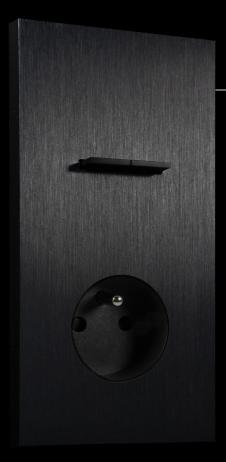

### MATCH UP

Combine Chopin with our sockets in a 2-gang configuration.

2-gang with socket single, black aluminium lever satin white