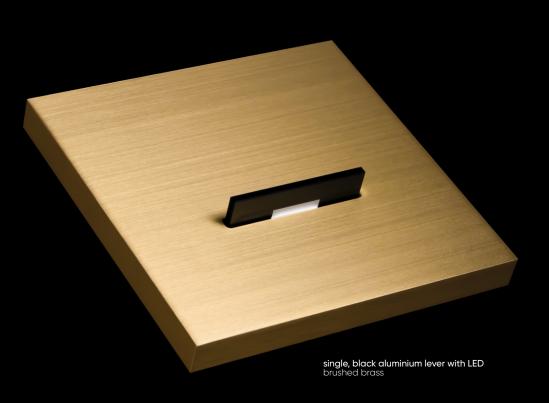

### **Built to last**

Opt for 1 or 2 levers in 3 different finishes: black aluminium, chromed or gold plated, **creating a sophisticated and timeless appearance.** 

Made in Belgium to the high standards for which Basalte products are known, Chopin is precision-machined from one piece and carefully assembled by hand.

#### Choose your levers

Opt for either one or two levers in black aluminium, chromed or gold-plated.

Aluminium collection

Classic collection

Fer forgé collection

single, black aluminium lever with LED