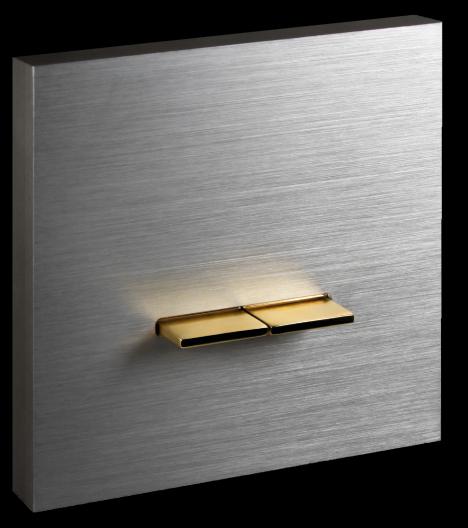

### **Built to last**

Opt for 1 or 2 levers in 3 different finishes: black aluminium, chromed or gold plated, **creating a sophisticated and timeless appearance.** 

Made in Belgium to the high standards for which Basalte products are known, Chopin is precision-machined from one piece and carefully assembled by hand.

## RESOLUTE

High-quality fixture of the levers is assured by uncompromising engineering standards.

double, chromed levers with LED satin white