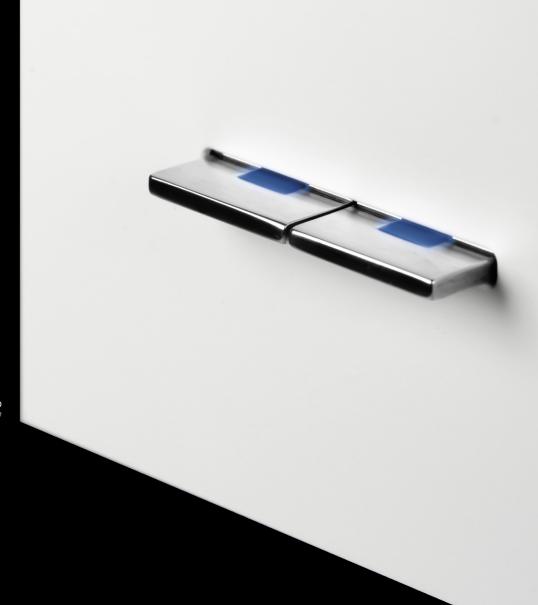

### **Built to last**

Opt for 1 or 2 levers in 3 different finishes: black aluminium, chromed or gold plated, **creating a sophisticated and timeless appearance.** 

Made in Belgium to the high standards for which Basalte products are known, Chopin is precision-machined from one piece and carefully assembled by hand.

Its fine mechanics are supremely durable and, despite miniature construction, stand the test of time.