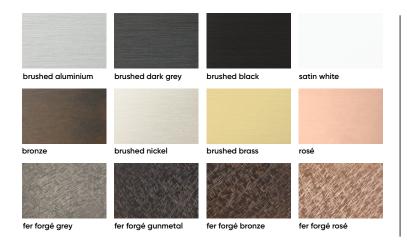

# VIRTUOSO AND CLASSY

Chopin's front cover comes in all Basalte luxury finishes allowing a consistent and minimalist look.

#### Choose your finish

Chopin's front cover comes in all basalte luxury finishes.