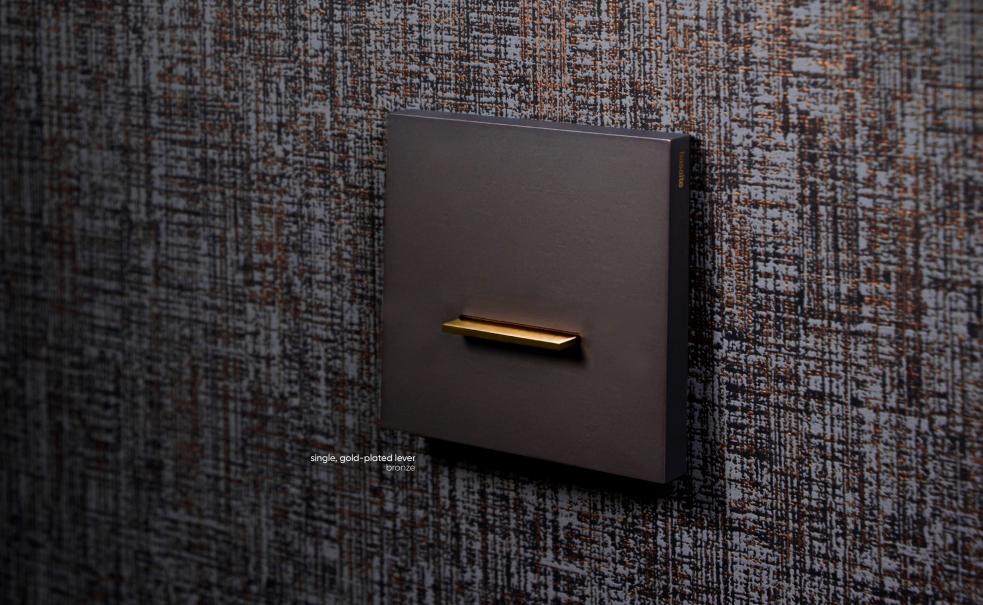

### **Built to last**

Opt for 1 or 2 levers in 3 different finishes: black aluminium, chromed or gold plated, **creating a sophisticated and timeless appearance.** 

Made in Belgium to the high standards for which Basalte products are known, Chopin is precision-machined from one piece and carefully assembled by hand.

## RESOLUTE

High-quality fixture of the levers is assured by uncompromising engineering standards.

double, chromed levers with LED satin white