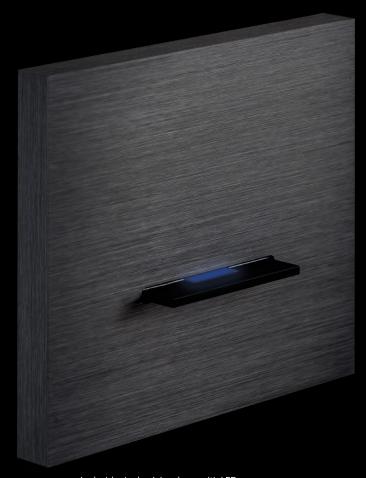

# **Composed comfort**

Controlling Chopin feels a bit like **playing the piano**. Push the levers up or down to dim the lights, draw the curtains and let your favourite music enter the room.

Chopin natively integrates with KNX, Crestron® and Lutron® systems with an LED light indicating its status. An internal temperature sensor discretely reports the room temperature to the smart home system.