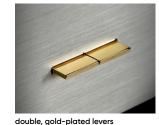

### **Built to last**

Opt for 1 or 2 levers in 3 different finishes: black aluminium, chromed or gold plated, **creating a sophisticated and timeless appearance.** 

Made in Belgium to the high standards for which Basalte products are known, Chopin is precision-machined from one piece and carefully assembled by hand.

#### Choose your levers

Opt for either one or two levers in black aluminium, chromed or gold-plated.

Aluminium collection

Classic collection

Fer forgé collection

single, black aluminium lever with LED