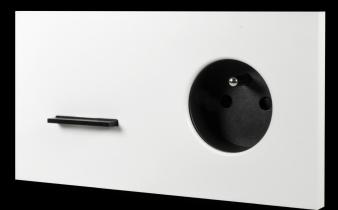

### MATCH UP

Combine Chopin with our sockets in a 2-gang configuration.

2-gang with socket single, black aluminium lever satin white

#### **Choose your configuration**

Chopin is available as a 1- or 2-gang cover and can be combined with a socket outlet.