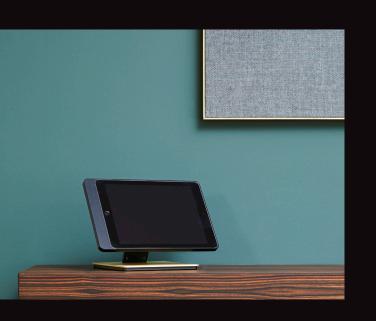

Aalto speakers are characterised by their innovative, architectural build and the variety of top-quality finishes and textures that fit your living room, dining area, home office etc. Aalto can be installed in-wall, on-wall or freestanding with the cabinet's ultra slim front trim as the eye-catching golden edge.

The speaker cabinet is made of aluminium, brass, bronze or nickel, setting a new standard in speaker manufacturing. It beautifully matches your interior finishes and Basalte's line of luxury light switches. For the front cover, you can choose from a handpicked palette of top quality fabrics by Gabriel and Kvadrat from Denmark.