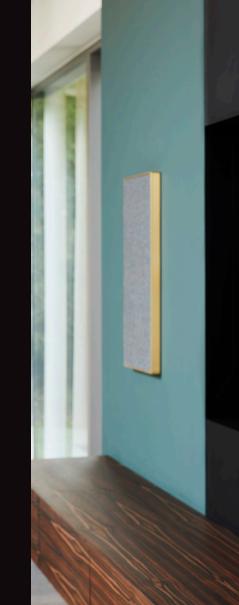

Aalto speakers are characterised by their innovative, architectural build and the variety of top-quality finishes and textures that fit your living room, dining area, home office etc. Aalto can be installed in-wall, on-wall or freestanding with the cabinet's ultra slim front trim as the eye-catching golden edge.

The speaker cabinet is made of aluminium, brass, bronze or nickel, setting a new standard in speaker manufacturing. It beautifully matches your interior finishes and Basalte's line of luxury light switches. For the front cover, you can choose from a handpicked palette of top quality fabrics by Gabriel and Kvadrat from Denmark.