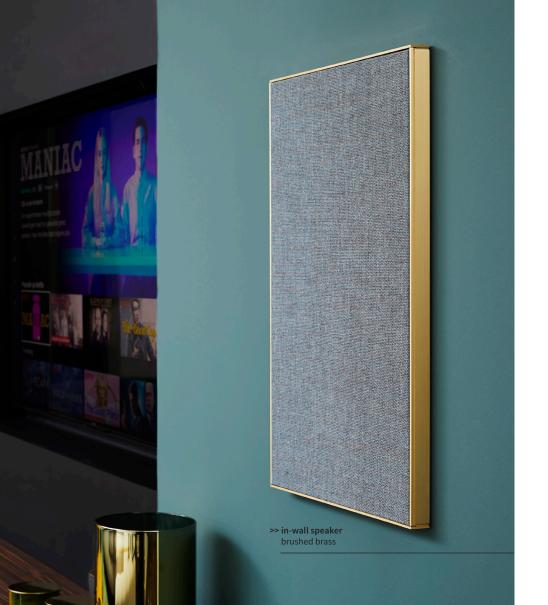

Aalto speakers are characterised by their innovative, architectural build and the variety of top-quality finishes and textures that fit your living room, dining area, home office etc. Aalto can be installed in-wall, on-wall or freestanding with the cabinet's ultra slim front trim as the eye-catching golden edge.

The speaker cabinet is made of aluminium, brass, bronze or nickel, setting a new standard in speaker manufacturing. It beautifully matches your interior finishes and Basalte's line of luxury light switches. For the front cover, you can choose from a handpicked palette of top quality fabrics by Gabriel and Kvadrat from Denmark.